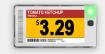

#### True 4 colour ESL DOLE BANANAS COCA COLA \$**3**79 \$32.99 ----3.29 Model 1.6 2.6 4.4 7.3 90.11 x 64.77mm Screen 27.51 x 60.09 x 160 x size 27.51mm 30.70mm 96mm

280+ Million labels deployed | 190+ Employees | 22000+ Stores | 5 Continents | 30+ Million labels yearly | 70+ Countries | 3 Decades