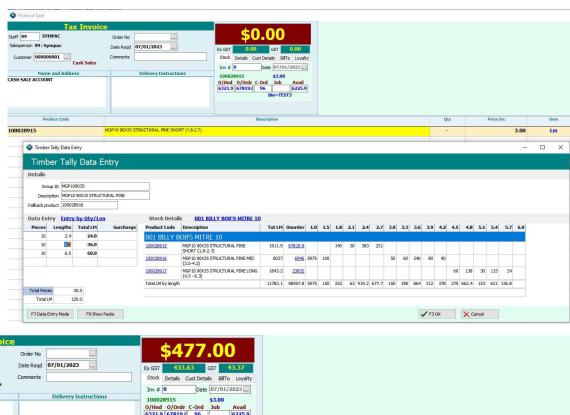

## **Timber Tally Enhancements – big news for Trade Stores**

## Tally Groups

For different cost and sell ranges based on length and also splits in POS.