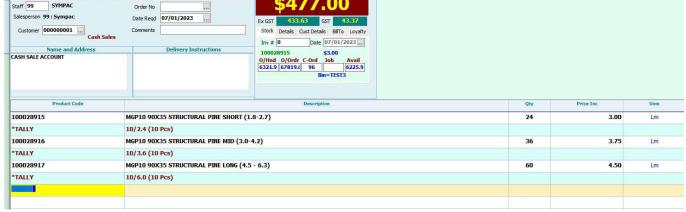

## **Timber Tally Enhancements – big news for Trade Stores**

## Tally Groups

For different cost and sell ranges based on length and also splits in POS.