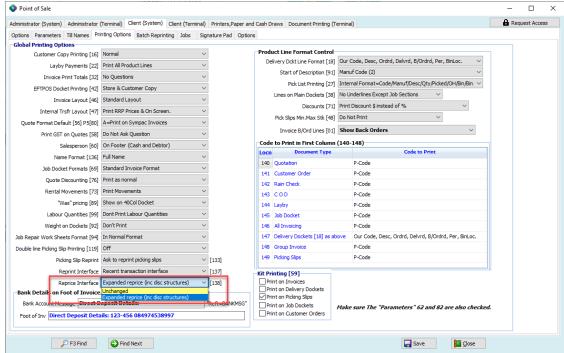

#### Setup

The new reprice functionality option is available in the POS options.

Check out our Quick Ref Guides & our YouTube Channel for more information.
Support 1300 361 732 | 2023 © SYM-PAC Solutions Pty Ltd