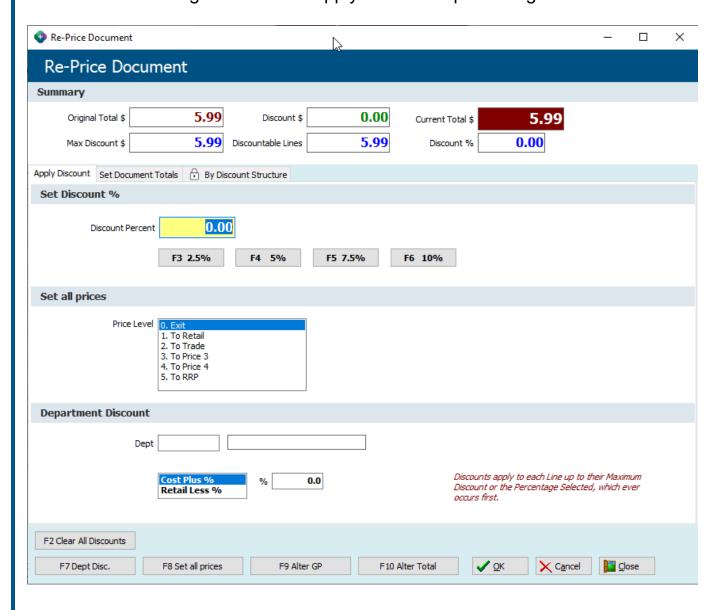

# Reprice by discount matrix

A new feature of the reprice document function has been added to allow the application of discount structures that would not normally apply to the selected customer.

As part of this extension, the reprice interface has been re-developed and simplified - as such this is an opt-in feature.

The functions within the reprice have been logically grouped.

#### **Apply Discount**

Contains the existing features that apply a discount percentage to the document.

Check out our Quick Ref Guides & our YouTube Channel for more information.
Support 1300 361 732 | 2023 © SYM-PAC Solutions Pty Ltd