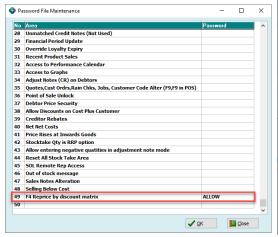

### By Discount Structure

This option is secured by a new salesperson option, indicated by

the lock icon on the tab.

Clicking on the secured tab will prompt for the required password which is setup in the password maintenance - number 49.

Summary

Original Total \$

Max Discount \$

Set Discount %

Apply Discount | Set Document Totals

| Staff Maintenance <u>Alter</u>                |                                                        |
|-----------------------------------------------|--------------------------------------------------------|
| Details                                       | Staff Photo                                            |
| Code 001 Alpha Code 1                         | Photo Path F:\FILES001\PHOTOS\Salesperson_00000001.JPG |
| Name TOMMY DEVITO                             |                                                        |
| Password * F10 To Display Password            |                                                        |
| Scanning Id. 624486 Generate Unique ID        |                                                        |
| Photo Number                                  |                                                        |
| Address Line 1                                |                                                        |
| Address Line 2                                |                                                        |
| Phone Mobile                                  |                                                        |
| User Id Profile 0 Location                    |                                                        |
| Date Started 00/00/0000 Commission % 0.00     |                                                        |
| Staff Type Normal Staff                       |                                                        |
| Email:                                        |                                                        |
| Staff Security Document Security              |                                                        |
| Maximum Discount 1.00 %                       | Show GP Cost Alteration                                |
| Maximum Refund 1.00 \$                        | Quotes 🗸 🗸                                             |
| Allow Accounts on Stop Credit Allow           | Job Dockets                                            |
| Allow Accounts Over Credit Limit Do Not Allow | Customer Orders 🗸 🗸                                    |
| Allow Cash Drawer Opening Not Used            | Rain Checks                                            |
| Allow Buy In Creation Do Not Allow            |                                                        |
| Allow Reprice by discount Allow               |                                                        |
| Do not allow<br>Allow                         |                                                        |
| Queue Label Prev Next                         | ✓ <u>O</u> K Cancel                                    |