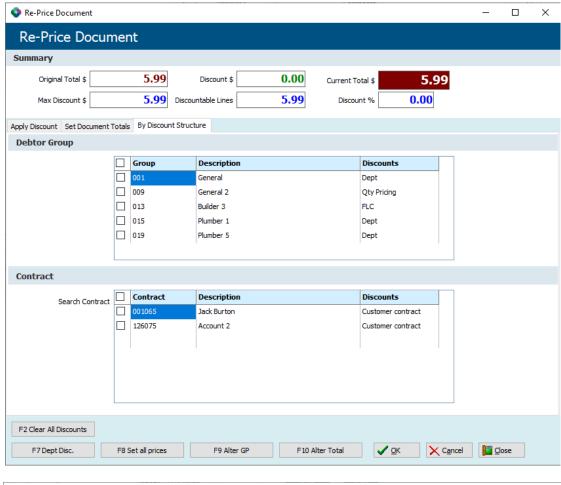

### By Discount Structure

This option is secured by a new salesperson option, indicated by

the lock icon on the tab.

Clicking on the secured tab will prompt for the required password which is setup in the password maintenance - number 49.

# You asked. We Listened. We Delivered! Find out what's new & what's improved in sympac

Once enabled you can then apply any debtor group or contract discounts to the document.

This will apply the selected discount structures based off best price wins to the product lines that apply.