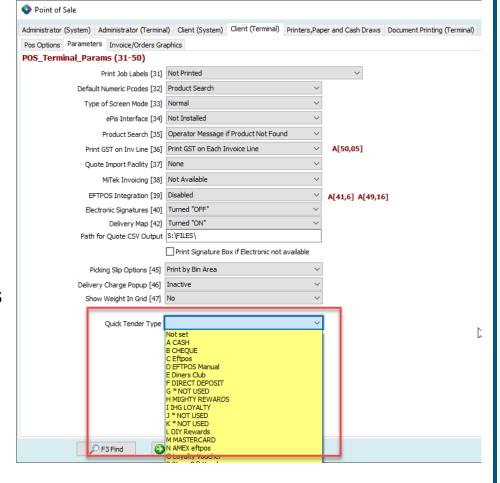

## Setup

The setup for this new feature is available in POS options, Client (Terminal), Parameters.

Check out our Quick Ref Guides & our YouTube Channel for more information.

Support 1300 361 732 | 2023 © SYM-PAC Solutions Pty Ltd