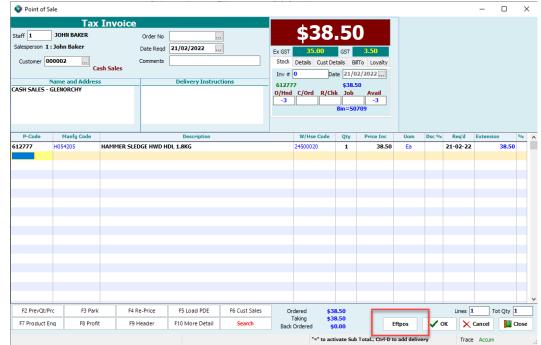

## **POS Quick Tendering**

A new feature has been added to the main POS interface to enable quicker tendering processes.

When turned on this is available from the new button (which will show the tender type name).

When clicked - this will automatically prompt the tendering form with the amount prefilled, in the case of integrated tendering types (PCEftpos, Zip Pay etc) these will start the integration process.