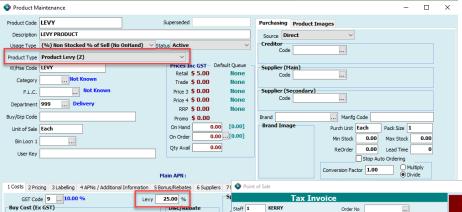

## **Delivery Charge Levy**

POS has a new feature that allows you to link delivery products to a delivery levy product. This is available in the **linked product field** on the **delivery product.** 

The Levy product itself can be either a normal (retail price is used for the levy charge) or % product, where the levy charge is a percentage of the delivery charge price.

Any method of triggering the delivery charge will additionally trigger the levy to be added to the POS document.

20.00

1.00

Check out our Quick Ref Guides & our YouTube Channel for more information.

Support 1300 361 732 | 2023 © SYM-PAC Solutions Pty Ltd