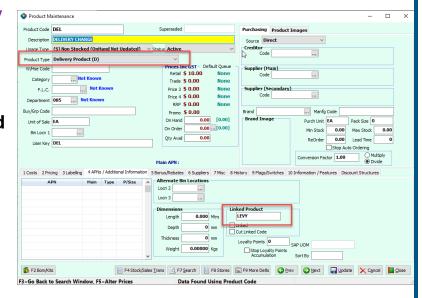

## **Delivery Charge Levy**

POS has a new feature that allows you to link delivery products to a delivery levy product. This is available in the **linked product field** on the **delivery product.** 

The Levy product itself can be either a normal (retail price is used for the levy charge) or % product, where the levy charge is a percentage of the delivery charge price.

Any method of triggering the delivery charge will additionally trigger the levy to be added to the POS document.

20.00

1.00

Check out our Quick Ref Guides & our YouTube Channel for more information.

Support 1300 361 732 | 2023 © SYM-PAC Solutions Pty Ltd