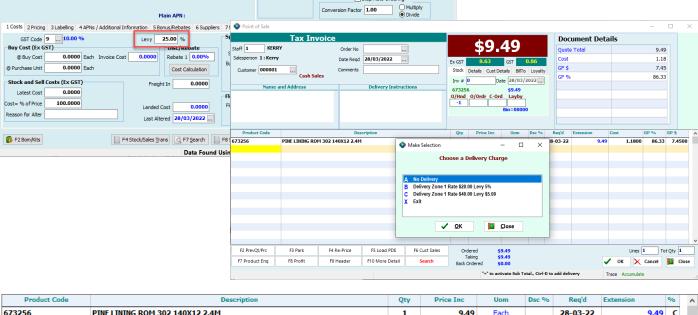

Any method of triggering the delivery charge will additionally trigger the levy to be added to the POS document.

20.00

1.00

Check out our Quick Ref Guides & our YouTube Channel for more information.

Support 1300 361 732 | 2023 © SYM-PAC Solutions Pty Ltd